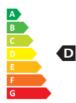

| • Dimmable: No<br>• Energy Efficiency Class: D<br>• Luminous Efficacy (rated) (Nom): 150.00 lm/W<br>• Power (Nom): 20 W | Circularity Nominal Lifetime (Nom): 50000 h | Packaging Packaging Copy SAP Weight Paper Unit (Case): 0.693 kg Copy SAP Weight Paper Unit (Piece): 0.014 kg |
|-------------------------------------------------------------------------------------------------------------------------|---------------------------------------------|--------------------------------------------------------------------------------------------------------------|
| • EU REACH SVHC declaration: Yes                                                                                        | • Copy Net Weight & Materials               |                                                                                                              |

Energy efficiency ranking / External awards

Further reading at: https://www.signify.com/global/ sustainability/sustainable-lighting © 2022 Signify Holding. All rights reserved.