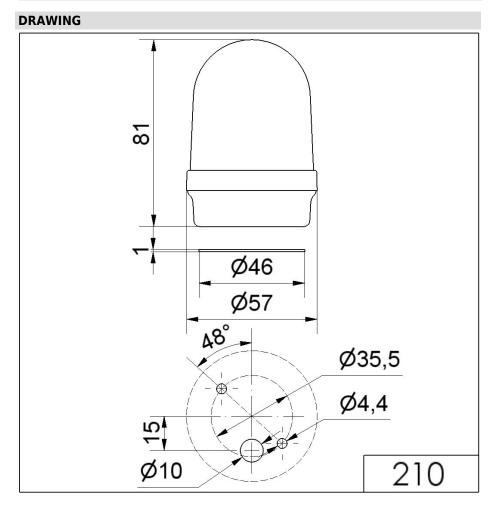

## Permanent Beacon BM 12-230VAC/DC YE

| MECHANICAL DATA              |                             |  |
|------------------------------|-----------------------------|--|
| Height                       | 81 mm                       |  |
| Diameter                     | 57 mm                       |  |
| Materials                    | PA-GF<br>PC                 |  |
| Dome colour                  | Yellow                      |  |
| Housing colour               | Black                       |  |
| Protection category          | IP65                        |  |
| Connection                   | Spring-type terminal        |  |
| cross-sectional area maximum | 2,50mm <sup>2</sup> / 14AWG |  |
| Cable entry                  | Through hole                |  |
| Cable entry maximum          | d = 10 mm                   |  |
| Type of fixing               | Base mounting               |  |
| Working temperature minimum  | -20°C                       |  |
| Working temperature maximum  | +50°C                       |  |
| Weight with packaging        | 76 g                        |  |
| Product weight               | 53 g                        |  |