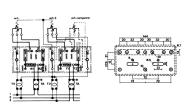

## 2-phase control terminal board, yellow color, rear-entry connection

| Series                                                  | MCM                        |
|---------------------------------------------------------|----------------------------|
| Code                                                    | MC202G                     |
| Туре                                                    | MCM.2/G                    |
| HS code                                                 | 85369010                   |
| Colour                                                  | Yellow                     |
| TECHNICAL FEATURES                                      |                            |
| Function/Type                                           | Sectioning and measurement |
| Rated cross-section                                     | 6 mm²                      |
| Rated cross-section                                     |                            |
| Connecting capacity                                     |                            |
| Flexible wire                                           | 0.5-6 mm <sup>2</sup>      |
| Rigid wire                                              | 0.5-6 mm <sup>2</sup>      |
| Electrical characteristics according to IEC EN standard |                            |
| Maximum voltage AC/DC                                   | 500 V                      |
| Maximum current (rated cross-section)                   | 57 A                       |
| Protection degree                                       | IP20                       |
| Rated impulse withstand voltage / pollution degree      | 6 kV / 3                   |
| Insulation stripping length                             | <del>-</del>               |
| Tightening torque value (nom. / max.)                   | 1.2 Nm                     |
| Dimension                                               | 85x170x48 mm (AxBxH)       |
| Plastic material                                        | Kelon UL94V-0              |
| ACCESSORIES                                             |                            |
| Protection cover                                        | MCM.2/CO (cod. MC002) (1)  |
| APPROVALS AND MARKINGS                                  |                            |

## **DESCRIZIONE DEL PRODOTTO**

MCM.2/G 2-phase control terminal board, yellow color, rear-entry connection

<sup>\*</sup> For meters with ARON insertion\* Cable entry from the rear side with 4.1 mm hole\* Transparent front cover 1 (1) The cover is already included in the terminal board, this article is to be considered as a spare in case of need