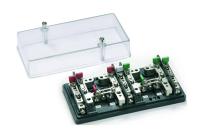

## **DESCRIZIONE DEL PRODOTTO**

MCM.2/G 2-phase control terminal board, yellow color, rear-entry connection

<sup>\*</sup> For meters with ARON insertion\* Cable entry from the rear side with 4.1 mm hole\* Transparent front cover 1 (1) The cover is already included in the terminal board, this article is to be considered as a spare in case of need