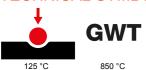

| Switch                         | Button key                                                                                                            | Neutral                                                                                                                                                                                                                                                                                                           |
|--------------------------------|-----------------------------------------------------------------------------------------------------------------------|-------------------------------------------------------------------------------------------------------------------------------------------------------------------------------------------------------------------------------------------------------------------------------------------------------------------|
| Satin White                    | Description                                                                                                           | 1P - 16AX                                                                                                                                                                                                                                                                                                         |
| 250 V ac                       | Standard                                                                                                              | EN 60669-1                                                                                                                                                                                                                                                                                                        |
| 2000 V at 50 Hz for 1 minute   | Rated power of 230V LED lamps                                                                                         | 200 W                                                                                                                                                                                                                                                                                                             |
| > 5 MOhm                       | Wiring terminals                                                                                                      | With screw                                                                                                                                                                                                                                                                                                        |
| 40.000 at In 250 V ac cosφ=0,6 | Thermo-pressure with ball                                                                                             | 125 °C                                                                                                                                                                                                                                                                                                            |
| 850 °C                         | Terminal grip on cable traction                                                                                       | > 50 N                                                                                                                                                                                                                                                                                                            |
| min. 0,75 - max. 2x4           | Terminal tightening capacity                                                                                          | min. 0,5 - max. 2x2,5                                                                                                                                                                                                                                                                                             |
|                                | solid cables (mm²)                                                                                                    |                                                                                                                                                                                                                                                                                                                   |
| 2                              | Material                                                                                                              | Technopolymer                                                                                                                                                                                                                                                                                                     |
| 0130                           |                                                                                                                       |                                                                                                                                                                                                                                                                                                                   |
|                                | Satin White 250 V ac 2000 V at 50 Hz for 1 minute > 5 MOhm 40.000 at In 250 V ac cosp=0,6 850 °C min. 0,75 - max. 2x4 | Satin White Description 250 V ac Standard  2000 V at 50 Hz for 1 minute Rated power of 230V LED lamps > 5 MOhm Wiring terminals  40.000 at In 250 V ac cosφ=0,6 Thermo-pressure with ball  850 °C Terminal grip on cable traction  min. 0,75 - max. 2x4 Terminal tightening capacity solid cables (mm²)  Material |