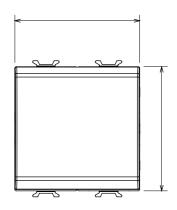

|
|                                | Satin White 250 V ac 2000 V at 50 Hz for 1 minute > 5 MOhm 40.000 at In 250 V ac cosp=0,6 850 °C min. 0,75 - max. 2x4 | Satin White Description 250 V ac Standard  2000 V at 50 Hz for 1 minute Rated power of 230V LED lamps > 5 MOhm Wiring terminals  40.000 at In 250 V ac cosφ=0,6 Thermo-pressure with ball  850 °C Terminal grip on cable traction  min. 0,75 - max. 2x4 Terminal tightening capacity solid cables (mm²)  Material |

#### ).8

#### 3.7



## TECHNICAL SYMBOLOGY



## STANDARDS/APPROVALS











## **DIMENSIONAL**