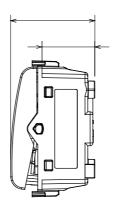

|
|                                | Satin White 250 V ac 2000 V at 50 Hz for 1 minute > 5 MOhm 40.000 at In 250 V ac cosp=0,6 850 °C min. 0,75 - max. 2x4 | Satin White Description 250 V ac Standard  2000 V at 50 Hz for 1 minute Rated power of 230V LED lamps > 5 MOhm Wiring terminals  40.000 at In 250 V ac cosφ=0,6 Thermo-pressure with ball  850 °C Terminal grip on cable traction  min. 0,75 - max. 2x4 Terminal tightening capacity solid cables (mm²)  Material |

#### ).8

#### 3.7



## TECHNICAL SYMBOLOGY



## STANDARDS/APPROVALS











## **DIMENSIONAL**