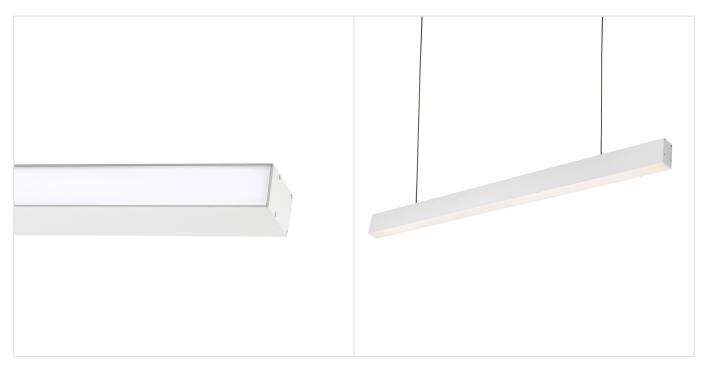

# **ALLDAY INSPIRE ONE**

WOJP08127

more

LED luminaire ALLDAY INSPIRE ONE, with a power of 46 W. It is part of the ALLDAY INSPIRE series, which is characterised by modern design, high-quality materials and a wide range of components and accessories that allow for the personalisation of the luminaires. It is made of high-quality components, supported by a 5-year warranty. It also stands out for its very high colour rendering index RA>90. Lights up with neutral light - the most universal colour (4000K), which is suitable for the rooms we use on a daily basis, ensuring comfort during everyday activities. Suitable for both surface and suspended mounting.

46 W Power

4000 K Colour temperature

> 115° Beam angle

230 V Voltage

**Neutral** white Colour of light

**IP20** Degree of protection (IP)

Lifespan 50000 h

Housing material Aluminum

Degree of protection (IP) IP20

Colour White

Dimension (AxBxC) 1680X44X74 mm

For use Inside

Assembly method On the ceiling, Suspended

Application **Inside**Made in **PL** 