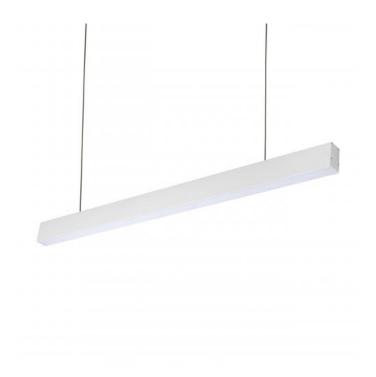

# **ALLDAY INSPIRE ONE**

WOJP08127

more

LED luminaire ALLDAY INSPIRE ONE, with a power of 46 W. It is part of the ALLDAY INSPIRE series, which is characterised by modern design, high-quality materials and a wide range of components and accessories that allow for the personalisation of the luminaires. It is made of high-quality components, supported by a 5-year warranty. It also stands out for its very high colour rendering index RA>90. Lights up with neutral light - the most universal colour (4000K), which is suitable for the rooms we use on a daily basis, ensuring comfort during everyday activities. Suitable for both surface and suspended mounting.

46 W Power

4000 K Colour temperature

> 115° Beam angle

230 V Voltage

**Neutral** white Colour of light

**IP20** Degree of protection (IP)

Lifespan 50000 h

Housing material Aluminum

Degree of protection (IP) IP20

Colour White

Dimension (AxBxC) 1680X44X74 mm

For use Inside

Assembly method On the ceiling, Suspended

Application **Inside**Made in **PL** 