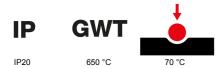

| Colour                      | Copper                                                   | Description         | 4 modules                                                            |
|-----------------------------|----------------------------------------------------------|---------------------|----------------------------------------------------------------------|
| For support codes           | GW16804N                                                 | Power supply        | Via one of the suitable connected devices installed within it or via |
|                             |                                                          |                     | dedicated power supply unit GWA1700                                  |
| Standard                    | 2014/35/EU, 2014/30/EU, 2011/65/EU + 2015/863, EN        | Working temperature | -5 ÷ +45 °C                                                          |
|                             | 62368-1, EN 55032, EN 55035, EN IEC 63000                |                     |                                                                      |
| Relative humidity (non-cond | ensative) Max 93%                                        | IP degree           | IP20                                                                 |
| Functions Sys               | stem information/status with messages on the display and | Material            | Painted technopolymer                                                |
|                             | notifications by RGB LED strips.                         |                     |                                                                      |
| Finishing                   | Opaque finish                                            | Glow wire test      | 650 °C                                                               |
| Thermo-pressure with ball   | 70 °C                                                    | Family              | EGO SMART                                                            |
| User interface The          | plate is equipped with a dot-matrix display and RGB LED  |                     |                                                                      |
|                             | strips                                                   |                     |                                                                      |

#### STANDARDS/APPROVALS