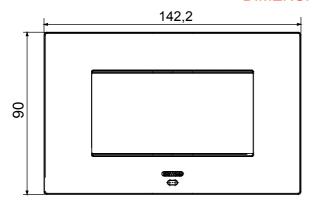

|
| Finishing                   | Opaque finish                                            | Glow wire test      | 650 °C                                                               |
| Thermo-pressure with ball   | 70 °C                                                    | Family              | EGO SMART                                                            |
| User interface The          | plate is equipped with a dot-matrix display and RGB LED  |                     |                                                                      |
|                             | strips                                                   |                     |                                                                      |

#### **DIMENSIONAL**





## **TECHNICAL SYMBOLOGY**



#### STANDARDS/APPROVALS