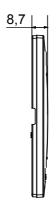

|
| Finishing                   | Opaque finish                                            | Glow wire test      | 650 °C                                                               |
| Thermo-pressure with ball   | 70 °C                                                    | Family              | EGO SMART                                                            |
| User interface The          | plate is equipped with a dot-matrix display and RGB LED  |                     |                                                                      |
|                             | strips                                                   |                     |                                                                      |

#### **DIMENSIONAL**





## **TECHNICAL SYMBOLOGY**



#### STANDARDS/APPROVALS