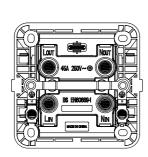

| Category                        | DP switch                    | Туре                                                | Backlit                        |
|---------------------------------|------------------------------|-----------------------------------------------------|--------------------------------|
| Button key                      | With diffuser                | Symbol                                              | 45A                            |
| Colour                          | Titanium                     | Description                                         | 2P - 45A                       |
| Voltage                         | 250 V ac                     | Standard                                            | EN 60669-1                     |
| Resistance at test voltage      | 2000 V at 50 Hz for 1 minute | Insulation resistance                               | > 5 MOhm                       |
| Wiring terminals                | With screw                   | Prolonged operation switch (no.of position changes) | 40.000 at In 250 V ac cosφ=0,6 |
| Thermo-pressure with ball       | 125 °C                       | Glow Wire Test                                      | 850 °C                         |
| Terminal grip on cable traction | > 50 N                       | Terminal tightening capacity                        | min. 6 - max. 16               |
|                                 |                              | stranded cables (mm²)                               |                                |
| Terminal tightening capacity    | min. 6 - max. 16             |                                                     |                                |
| solid cables (mm²)              |                              |                                                     |                                |