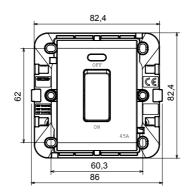

|
| Thermo-pressure with ball       | 125 °C                       | Glow Wire Test                                      | 850 °C                         |
| Terminal grip on cable traction | > 50 N                       | Terminal tightening capacity                        | min. 6 - max. 16               |
|                                 |                              | stranded cables (mm²)                               |                                |
| Terminal tightening capacity    | min. 6 - max. 16             |                                                     |                                |
| solid cables (mm²)              |                              |                                                     |                                |

#### **DIMENSIONAL**







### **TECHNICAL SYMBOLOGY**



#### STANDARDS/APPROVALS