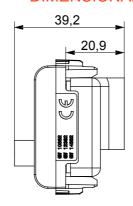

horuSmart range of plates.

| Category    | TV/FM/SAT socket-outlet           | Description  | Direct                                |
|-------------|-----------------------------------|--------------|---------------------------------------|
| Colour      | Satin White                       | Attenuation  | 0 dB                                  |
| Connectors  | TV-FM-SAT                         | Standard     | EN 60728-4; IEC 61169-2; IEC 61169-24 |
| No. modules | 2                                 | Cable fixing | With screw                            |
| Case        | Pressure casting zamak metal body | Electrocod   | 0131                                  |
| Material    | Technopolymer                     |              |                                       |



## **DIMENSIONAL**





## STANDARDS/APPROVALS