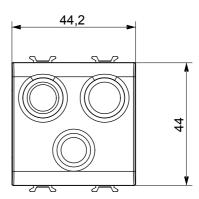

ruSmart range of plates.

| Category    | TV/FM/SAT socket-outlet           | Description  | Direct                                |
|-------------|-----------------------------------|--------------|---------------------------------------|
| Colour      | Satin White                       | Attenuation  | 0 dB                                  |
| Connectors  | TV-FM-SAT                         | Standard     | EN 60728-4; IEC 61169-2; IEC 61169-24 |
| No. modules | 2                                 | Cable fixing | With screw                            |
| Case        | Pressure casting zamak metal body | Electrocod   | 0131                                  |
| Material    | Technopolymer                     |              |                                       |



## **DIMENSIONAL**





## STANDARDS/APPROVALS