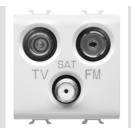

| Category    | TV/FM/SAT socket-outlet           | Description  | Direct                                |
|-------------|-----------------------------------|--------------|---------------------------------------|
| Colour      | Satin White                       | Attenuation  | 0 dB                                  |
| Connectors  | TV-FM-SAT                         | Standard     | EN 60728-4; IEC 61169-2; IEC 61169-24 |
| No. modules | 2                                 | Cable fixing | With screw                            |
| Case        | Pressure casting zamak metal body | Electrocod   | 0131                                  |
| Material    | Technopolymer                     |              |                                       |