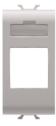

| Category      | Adapter            | Colour      | Natural satin beige |
|---------------|--------------------|-------------|---------------------|
| Compatibility | SYSTIMAX COMMSCOPE | No. modules | 1                   |
| Electrocod    | 3722               | Material    | Technopolymer       |