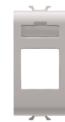

| Category      | Adapter            | Colour      | Natural satin beige |
|---------------|--------------------|-------------|---------------------|
| Compatibility | SYSTIMAX COMMSCOPE | No. modules | 1                   |
| Electrocod    | 3722               | Material    | Technopolymer       |