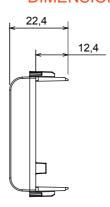

international standards) signal pick-up, climate control, comfort management, technical alarm signalling and emergency lighting management. The ChoruSmart modular devices are available in five colours, glossy white, satin white, natural beige, satin black and lacquered titanium and in various sizes from 1/2, 1, 2 and 3 modules. Thanks to the mounting supports for rectangular, square and round boxes, endless combinations can be created with the ChoruSmart range of plates.

| Category      | Adapter            | Colour      | Natural satin beige |
|---------------|--------------------|-------------|---------------------|
| Compatibility | SYSTIMAX COMMSCOPE | No. modules | 1                   |
| Electrocod    | 3722               | Material    | Technopolymer       |

## **DIMENSIONAL**







## STANDARDS/APPROVALS