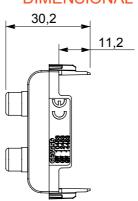

| Category    | Connector     | Description | Double RCA |
|-------------|---------------|-------------|------------|
| Colour      | Satin black   | Standard    | EN 60958-3 |
| No. modules | 1             | Electrocod  | 3720       |
| Material    | Technopolymer |             |            |