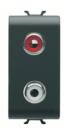

| Category    | Connector     | Description | Double RCA |
|-------------|---------------|-------------|------------|
| Colour      | Satin black   | Standard    | EN 60958-3 |
| No. modules | 1             | Electrocod  | 3720       |
| Material    | Technopolymer |             |            |