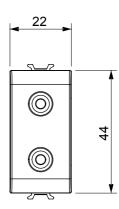

| Category    | Connector     | Description | Double RCA |
|-------------|---------------|-------------|------------|
| Colour      | Satin black   | Standard    | EN 60958-3 |
| No. modules | 1             | Electrocod  | 3720       |
| Material    | Technopolymer |             |            |