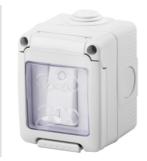

#### 27 COMBI Range

A complete, versatile system of modular containers, perfectly integrable in the SYSTEM domestic range and able to meet the high protection installation requirements of the residential, commercial and industrial sectors. The 27 COMBI range is available both in the IP40 version and in watertight versions with IP55, IP65 and IP66 degree of protection, recommended for all outdoor applications which are subjected to extreme atmospheric conditions.

| Description                    | One-way switch 2P - 16AX | Voltage                  | 250 V ac                     |
|--------------------------------|--------------------------|--------------------------|------------------------------|
| Colour                         | Grey RAL 7035            | Door type                | With membrane                |
| Door colour                    | Transparent              | No. knockout holes Ø23   | 3 on sides / 1 on the bottom |
| N. holes Ø 23 with cable gland | 1                        | Type of knockout holes   | Removable with tool          |
| IP degree                      | IP55                     | Insulation class         | <u> </u>                     |
| Lid screws                     | Stainless steel          | Torque screws tightening | 0.8 Newton/meter             |
| Outer dim. LxHxD (mm)          | 66x82x65                 | Glow Wire Test           | 650 °C                       |
| Thermo-pressure with ball      | 70 °C                    | Standard                 | EN 60669-1                   |
| Installation temperature       | -25 +60 °C               | Electrocod               | 0130                         |