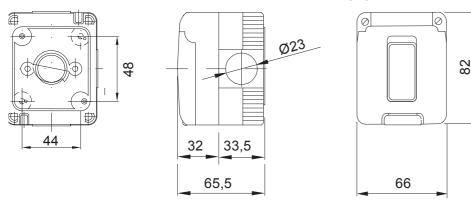

## **DIMENSIONAL**

| Description                    | One-way switch 2P - 16AX | Voltage                  | 250 V ac                     |
|--------------------------------|--------------------------|--------------------------|------------------------------|
| Colour                         | Grey RAL 7035            | Door type                | With membrane                |
| Door colour                    | Transparent              | No. knockout holes Ø23   | 3 on sides / 1 on the bottom |
| N. holes Ø 23 with cable gland | 1                        | Type of knockout holes   | Removable with tool          |
| IP degree                      | IP55                     | Insulation class         | <u> </u>                     |
| Lid screws                     | Stainless steel          | Torque screws tightening | 0.8 Newton/meter             |
| Outer dim. LxHxD (mm)          | 66x82x65                 | Glow Wire Test           | 650 °C                       |
| Thermo-pressure with ball      | 70 °C                    | Standard                 | EN 60669-1                   |
| Installation temperature       | -25 +60 °C               | Electrocod               | 0130                         |