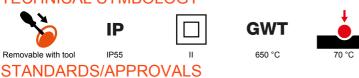

# **TECHNICAL SYMBOLOGY**

| Description                    | One-way switch 2P - 16AX | Voltage                  | 250 V ac                     |
|--------------------------------|--------------------------|--------------------------|------------------------------|
| Colour                         | Grey RAL 7035            | Door type                | With membrane                |
| Door colour                    | Transparent              | No. knockout holes Ø23   | 3 on sides / 1 on the bottom |
| N. holes Ø 23 with cable gland | 1                        | Type of knockout holes   | Removable with tool          |
| IP degree                      | IP55                     | Insulation class         | <u> </u>                     |
| Lid screws                     | Stainless steel          | Torque screws tightening | 0.8 Newton/meter             |
| Outer dim. LxHxD (mm)          | 66x82x65                 | Glow Wire Test           | 650 °C                       |
| Thermo-pressure with ball      | 70 °C                    | Standard                 | EN 60669-1                   |
| Installation temperature       | -25 +60 °C               | Electrocod               | 0130                         |