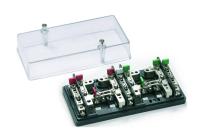

## control terminal board, red color, rear-entry connection

| Series                                                  | MCM                        |
|---------------------------------------------------------|----------------------------|
| Code                                                    | MC202R                     |
| Туре                                                    | MCM.2/R                    |
| HS code                                                 | 85369010                   |
| Colour                                                  | Red                        |
| TECHNICAL FEATURES                                      |                            |
| Function/Type                                           | Sectioning and measurement |
| Rated cross-section                                     | 6 mm²                      |
| Rated cross-section                                     |                            |
| Connecting capacity                                     |                            |
| Flexible wire                                           | 0.5-6 mm <sup>2</sup>      |
| Rigid wire                                              | 0.5-6 mm <sup>2</sup>      |
| Electrical characteristics according to IEC EN standard |                            |
| Maximum voltage AC/DC                                   | 500 V                      |
| Maximum current (rated cross-section)                   | 57 A                       |
| Protection degree                                       | IP20                       |
| Rated impulse withstand voltage / pollution degree      | 6 kV / 3                   |
| Insulation stripping length                             | -                          |
| Tightening torque value (nom. / max.)                   | 1.2 Nm                     |
| Dimension                                               | 85x170x48 mm (AxBxH)       |
| Plastic material                                        | Kelon UL94V-0              |
| ACCESSORIES                                             |                            |
| Protection cover                                        | MCM.2/CO (cod. MC002) (1)  |
| APPROVALS AND MARKINGS                                  |                            |

<sup>\*</sup> For meters with ARON insertion\* Cable entry from the rear side with 4.1 mm hole\* Transparent front cover 1 (1) The cover is already included in the terminal board, this article is to be considered as a spare in case of need

MCM.2/R 2-phase control terminal board, red color, rear-entry connection

**DESCRIZIONE DEL PRODOTTO**