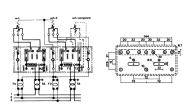

## control terminal board, red color, rear-entry connection

| Series                                                  | MCM                        |
|---------------------------------------------------------|----------------------------|
| Code                                                    | MC202R                     |
| Туре                                                    | MCM.2/R                    |
| HS code                                                 | 85369010                   |
| Colour                                                  | Red                        |
| TECHNICAL FEATURES                                      |                            |
| Function/Type                                           | Sectioning and measurement |
| Rated cross-section                                     | 6 mm²                      |
| Rated cross-section                                     |                            |
| Connecting capacity                                     |                            |
| Flexible wire                                           | 0.5-6 mm <sup>2</sup>      |
| Rigid wire                                              | 0.5-6 mm <sup>2</sup>      |
| Electrical characteristics according to IEC EN standard |                            |
| Maximum voltage AC/DC                                   | 500 V                      |
| Maximum current (rated cross-section)                   | 57 A                       |
| Protection degree                                       | IP20                       |
| Rated impulse withstand voltage / pollution degree      | 6 kV / 3                   |
| Insulation stripping length                             | -                          |
| Tightening torque value (nom. / max.)                   | 1.2 Nm                     |
| Dimension                                               | 85x170x48 mm (AxBxH)       |
| Plastic material                                        | Kelon UL94V-0              |
| ACCESSORIES                                             |                            |
| Protection cover                                        | MCM.2/CO (cod. MC002) (1)  |
| APPROVALS AND MARKINGS                                  |                            |

<sup>\*</sup> For meters with ARON insertion\* Cable entry from the rear side with 4.1 mm hole\* Transparent front cover 1 (1) The cover is already included in the terminal board, this article is to be considered as a spare in case of need

MCM.2/R 2-phase control terminal board, red color, rear-entry connection

**DESCRIZIONE DEL PRODOTTO**