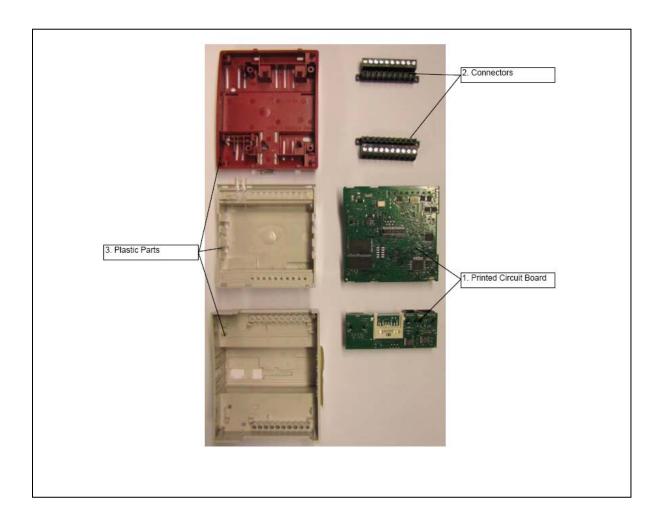

The components of the products that optimize the recycling performances are listed, identified and located hereunder.

| Recommendation    | Number on drawing | Components             | Weight (g) | Comment |
|-------------------|-------------------|------------------------|------------|---------|
| Special treatment | 1                 | Printed Circuit Boards | 80         |         |
| Other dismantling | 2                 | Connectors             | 39         |         |
| Other dismantling | 3                 | Plastic Parts          | 153        | PC-ABS  |
|                   |                   |                        |            |         |
|                   |                   |                        |            |         |
|                   |                   |                        |            |         |
|                   |                   |                        |            |         |
|                   |                   |                        |            |         |
|                   |                   |                        |            |         |
|                   |                   |                        |            |         |