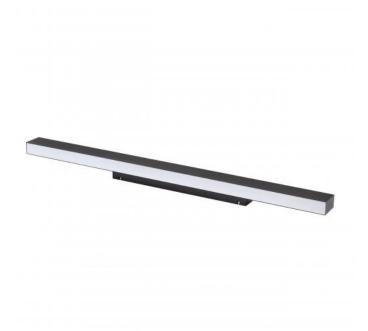

## **ALLDAY INSPIRE ONE IP44**

W0JP06761

See more

LED luminaire ALLDAY INSPIRE ONE IP44, with a power of 17 W, high light efficacy 125 lm/W. It is part of the ALLDAY INSPIRE series, which is characterised by modern design, high-quality materials and a wide range of components and accessories that allow for the personalisation of the luminaires. It is made of high-quality components, supported by a 5-year warranty. It has a high IP44 rating, making it ideal for use in rooms with high humidity. It also stands out for its very high colour rendering index RA>90. Lights up with neutral light - the most universal colour (4000K), which is suitable for the rooms we use on a daily basis, ensuring comfort during everyday activities.

## Technical data

| Code                         | W0JP06761         |
|------------------------------|-------------------|
| Power                        | 17 W              |
| Nominal current              | 81 mA             |
| Voltage                      | 230 V             |
| Energy consumption           | 17 kWh/1000h      |
| Frequency                    | 50HZ Hz           |
| Protection class             | I                 |
| Power supply included        | Yes               |
| Manufacturer of power        | TCI               |
| supply                       |                   |
| Power factor                 | 0.93              |
| Useful luminous flux*        | 2125 lm (360°)    |
| Luminous flux**              | 1190 lm (360°)    |
| Lamp efficacy                | 125 lm/W          |
| Colour temperature           | 4000 K            |
| Colour of light              | Neutral white     |
| Beam angle                   | 115°              |
| RA                           | 90                |
| Light source included        | +                 |
| Producer of LED diodes       | SAMSUNG           |
| Uniformity of color SDCM max | 3                 |
| Dimmable                     | DALI              |
| Working temperature range    | -20/+40°          |
| Lifespan                     | 50000 h           |
| Housing material             | Aluminum          |
| Degree of protection (IP)    | IP44              |
| Colour                       | Black             |
| Dimension (AxBxC)            | 560X66X74 mm      |
| For use                      | Inside            |
| Assembly method              | NAŚCIENNY         |
| Application                  | Inside            |
| . Made in                    | PL                |
| Other                        | L90B10 - 74000h . |
|                              |                   |