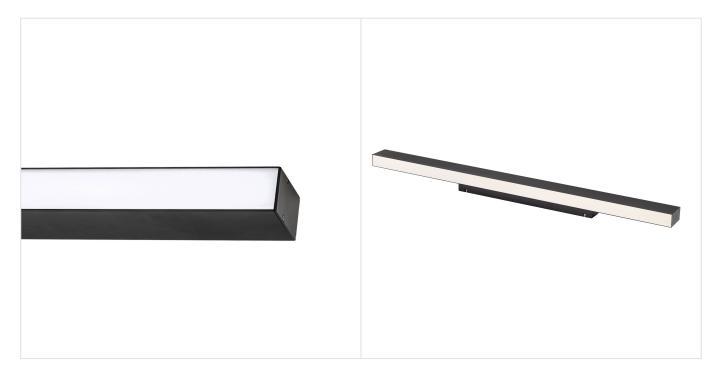

## **ALLDAY INSPIRE ONE IP44**

W0JP06761

See more

LED luminaire ALLDAY INSPIRE ONE IP44, with a power of 17 W, high light efficacy 125 lm/W. It is part of the ALLDAY INSPIRE series, which is characterised by modern design, high-quality materials and a wide range of components and accessories that allow for the personalisation of the luminaires. It is made of high-quality components, supported by a 5-year warranty. It has a high IP44 rating, making it ideal for use in rooms with high humidity. It also stands out for its very high colour rendering index RA>90. Lights up with neutral light - the most universal colour (4000K), which is suitable for the rooms we use on a daily basis, ensuring comfort during everyday activities.

## Technical data

| Code                         | W0JP06761         |
|------------------------------|-------------------|
| Power                        | 17 W              |
| Nominal current              | 81 mA             |
| Voltage                      | 230 V             |
| Energy consumption           | 17 kWh/1000h      |
| Frequency                    | 50HZ Hz           |
| Protection class             | I                 |
| Power supply included        | Yes               |
| Manufacturer of power        | TCI               |
| supply                       |                   |
| Power factor                 | 0.93              |
| Useful luminous flux*        | 2125 lm (360°)    |
| Luminous flux**              | 1190 lm (360°)    |
| Lamp efficacy                | 125 lm/W          |
| Colour temperature           | 4000 K            |
| Colour of light              | Neutral white     |
| Beam angle                   | 115°              |
| RA                           | 90                |
| Light source included        | +                 |
| Producer of LED diodes       | SAMSUNG           |
| Uniformity of color SDCM max | 3                 |
| Dimmable                     | DALI              |
| Working temperature range    | -20/+40°          |
| Lifespan                     | 50000 h           |
| Housing material             | Aluminum          |
| Degree of protection (IP)    | IP44              |
| Colour                       | Black             |
| Dimension (AxBxC)            | 560X66X74 mm      |
| For use                      | Inside            |
| Assembly method              | NAŚCIENNY         |
| Application                  | Inside            |
| . Made in                    | PL                |
| Other                        | L90B10 - 74000h . |
|                              |                   |