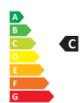

- Dimmable: No
- Energy Efficiency Class: C
- Luminous Efficacy (rated) (Nom): 160 lm/W
- Power (Nom): 23 W

• Nominal Lifetime (Nom): 60000 h

- SAP Weight Paper Unit (Case): 1.161 kg
- SAP Weight Paper Unit (Piece): 0.058 kg