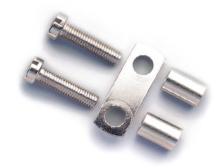

## Permanent cross-connection, 2 poles for GPM.95

| Series         | POF                       |
|----------------|---------------------------|
| Code           | P0952                     |
| Туре           | POF/95/2                  |
| HS code        | 85389099                  |
| TECHNICAL DATA |                           |
| Typology       | Cross connection          |
| Sub-typology   | Permanent POF type jumper |
| Colour         | -                         |
| Package qty.   | 10                        |
| Material       | Copper and brass          |
| Widht (pitch)  | 32 mm                     |
| Poles No.      | 2                         |
| Correlations   | GPM.95                    |

## **DESCRIZIONE DEL PRODOTTO**

POF/95/2 Permanent cross-connection, 2 poles for GPM.95