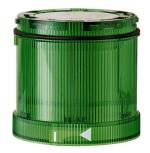

### KombiSIGN 71 / LED Permanent Beacon 644

# LED Perm. light element 24VAC/DC GN

| MECHANICAL DATA             |       |
|-----------------------------|-------|
| Height                      | 66 mm |
| Diameter                    | 70 mm |
| Materials                   | PC    |
| Dome colour                 | Green |
| Protection category         | IP65  |
| Working temperature minimum | -20°C |
| Working temperature maximum | +50°C |
| Weight with packaging       | 73 g  |
| Product weight              | 58 g  |

| OPTICAL DATA         |                  |
|----------------------|------------------|
| Light source         | LED              |
| Light colour         | Green            |
| Optical signal image | Permanent        |
| Service life optical | 50,000 h minimum |