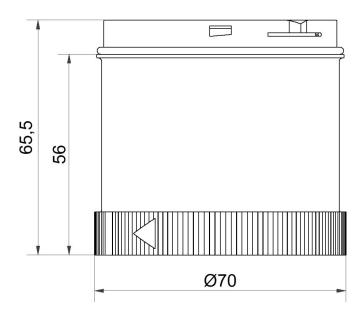

#### **DRAWING**

For additional installation and mounting information, refer to the appropriate user guide at www.werma.com. This printed copy is for information only and is subject to alteration.

# LED Perm. light element 24VAC/DC GN

| MECHANICAL DATA             |       |
|-----------------------------|-------|
| Height                      | 66 mm |
| Diameter                    | 70 mm |
| Materials                   | PC    |
| Dome colour                 | Green |
| Protection category         | IP65  |
| Working temperature minimum | -20°C |
| Working temperature maximum | +50°C |
| Weight with packaging       | 73 g  |
| Product weight              | 58 g  |