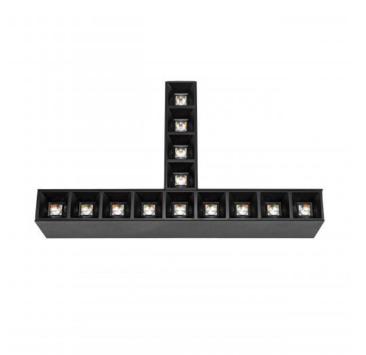

## **ALLDAY INSPIRE ELEMENTS T**

W0JP07792

See more

LED luminaire ALLDAY INSPIRE ELEMENTS T, with a power of 15 W, high light efficacy 145 lm/W. It is part of the ALLDAY INSPIRE series, which is characterised by modern design, high-quality materials and a wide range of components and accessories that allow for the personalisation of the luminaires. It is made of high-quality components, supported by a 5-year warranty. Lights up with neutral light - the most universal colour (4000K), which is suitable for the rooms we use on a daily basis, ensuring comfort during everyday activities. Narrow beam angle 80° gives directional light so that selected objects or surfaces can be better exposed.

Lifespan **50000 h** 

Housing material Aluminum

Degree of protection (IP) IP20

Colour Black

Dimension (AxBxC) 362X202X74 mm

For use Inside

Assembly method NAŚCIENNY

Application Inside