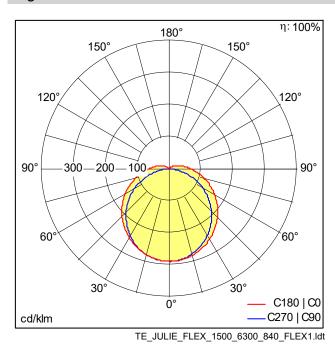

## **Light Distribution**

STD - standard

This product contains a light source of energy efficiency class D.

- Light Source: LED
- · Luminaire luminous flux\*: 6300 lm
- · Luminaire efficacy\*: 124 lm/W
- Colour Rendering Index min.: 80
- Correlated colour temperature\*: 4000 Kelvin
- · Chromaticity tolerance (initial MacAdam): 4
- Rated median useful life\*: L80 50000 h at 25 °C
- · Ballast: 1x LED Con
- Luminaire input power\*: 51 W Power factor = 0.9
- Dimming: Fixed output
- Maintenance category CIE 97: E Dust-proof IP5X
- Total harmonic distortion (THD): 20.00 %