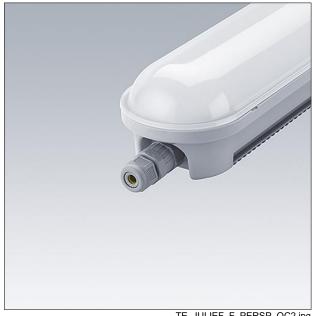

## IP65 Moisture-proof diffuser luminaire

IP65 LED Moisture proof luminaire with opal diffuser for indoor and covered outdoor installation. Innovative design with extra long bracket sliders (400 mm) for ease of installation making it an ideal refurbishment luminaire. Made of high quality polycarbonate (UV stabilised), the design is streamlined and clip free, whilst still providing easy but secure access to the driver. Total luminous flux: 6300 Im, Luminaire input power: 51 W, Luminaire efficacy: 124 Im/W, CCT: 4000K. Lifetime: 50.000hrs @L80. Colour Rendering: CRI > 80, Chromaticity tolerance (initial MacAdam): 4, Impact strength: IK08. Including 3 pole quick connector. Available accessories: Suspension kit. Lumen package adjustable on site by 3 steps FLEX1: 6300 lm (51W), FLEX2: 5200 lm (41W), FLEX3: 4200 lm (33W). Detailed power setting information available on www.THORNeco.com. Dimensions: 1535 x 94 x 76 mm, weight: 1.9 kg.

TE\_JULIEF\_F\_PERSP\_QC2.jpg

TE\_JULIEF\_M\_1500.wmf