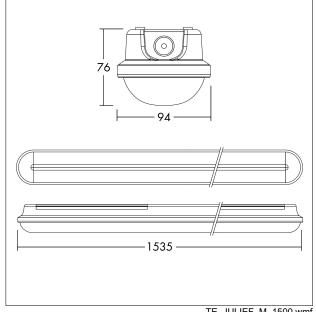

## IP65 Moisture-proof diffuser luminaire

IP65 LED Moisture proof luminaire with opal diffuser for indoor and covered outdoor installation. Innovative design with extra long bracket sliders (400 mm) for ease of installation making it an ideal refurbishment luminaire. Made of high quality polycarbonate (UV stabilised), the design is streamlined and clip free, whilst still providing easy but secure access to the driver. Total luminous flux: 6300 Im, Luminaire input power: 51 W, Luminaire efficacy: 124 Im/W, CCT: 4000K. Lifetime: 50.000hrs @L80. Colour Rendering: CRI > 80, Chromaticity tolerance (initial MacAdam): 4, Impact strength: IK08. Including 3 pole quick connector. Available accessories: Suspension kit. Lumen package adjustable on site by 3 steps FLEX1: 6300 lm (51W), FLEX2: 5200 lm (41W), FLEX3: 4200 lm (33W). Detailed power setting information available on www.THORNeco.com. Dimensions: 1535 x 94 x 76 mm, weight: 1.9 kg.

TE\_JULIEF\_F\_PERSP\_QC2.jpg

TE\_JULIEF\_M\_1500.wmf