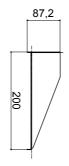

| Description | 19" fixed shelf | Load capacity (Kg) | 20      |
|-------------|-----------------|--------------------|---------|
| Material    | Steel           | Finishing          | Wrinkle |
| Colour      | Black RAL 9005  | Cabling unity      | 2U      |
| Depth       | 260 mm          | Electrocod         | 3752    |

## **DIMENSIONAL**