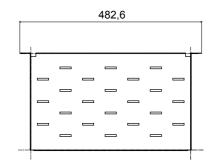

| Description | 19" fixed shelf | Load capacity (Kg) | 20      |
|-------------|-----------------|--------------------|---------|
| Material    | Steel           | Finishing          | Wrinkle |
| Colour      | Black RAL 9005  | Cabling unity      | 2U      |
| Depth       | 260 mm          | Electrocod         | 3752    |

## **DIMENSIONAL**