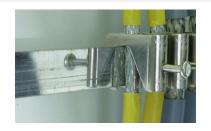

## SN 18X3 CU 1000 (919 016)

- Can be cut to length according to requirements
- Can be mounted onto busbar supports

Dimension drawing SN 18X3 CU 1000

Mounting rail for shield terminals. Can be mounted onto busbar supports.