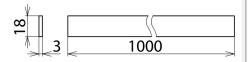

## SN 18X3 CU 1000 (919 016)

- Can be cut to length according to requirements
- Can be mounted onto busbar supports

Dimension drawing SN 18X3 CU 1000

Mounting rail for shield terminals. Can be mounted onto busbar supports.

| Туре                   | SN 18X3 CU 1000   |
|------------------------|-------------------|
| Part No.               | 919 016           |
| Material               | tin-plated copper |
| For mounting on        | busbar supports   |
| Dimensions (W x L x H) | 18 x 1000 x 3 mm  |
| Weight                 | 481 g             |
| Customs tariff number  | 85369095          |
| GTIN                   | 4013364071551     |
| PU                     | 1 Stk             |
|                        |                   |