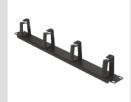

| Category   | 19" cable management panel | Characteristics | With 4 rings |
|------------|----------------------------|-----------------|--------------|
| Material   | Steel                      | Finishing       | Wrinkle      |
| Colour     | Black RAL 9005             | Cabling unity   | 1U           |
| Electrocod | 3752                       |                 |              |