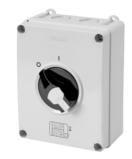

#### 70 RT HP Range

70 RT HP is a new range of 16A to 160A switch disconnectors in isolating material and metal, supplied in a box. Available in control and emergency versions, the range is completed by board versions for front-panel or DIN rail assembly, in 16 to 63A options, all of which can be equipped with auxiliary contacts. These devices have been designed for deliver the ultimate in reliability, functionality and performance. They offer a technologically advanced solution that simplifies installation, reduces wiring times and ensures maximum safety and robustness, even in the most demanding conditions, thanks to the use of high-performance materials.

| Version                | Box                       | Material                  | Insulation                       |
|------------------------|---------------------------|---------------------------|----------------------------------|
| Туре                   | Command                   | Rated current (A)         | 63                               |
| No. of poles           | 4P                        | Circuit breaker           | Rotary isolator                  |
| IP degree              | IP66/IP67/IP69            | Mechanical resistance     | IK08                             |
| Ambient temperature    | -25 +60 °C                | Lid screws (no. and type) | 4 insul. a 1/4 turn              |
| Holes entry            | 2 x M25/32 + 2 x M25/32   | Lockable                  | YES (max. 3 locks in ON and OFF) |
| Type of accessory      | Max. 2 auxiliary contacts | Current in AC22 (415V)    | 63                               |
| Current in AC23 (415V) | 63                        | Cable section             | Max 25 mm²                       |
| Outer dim. LxHxD (mm)  | 156x200x95                | Electrocod                | 1742                             |