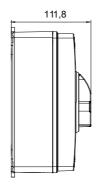

| Version                | Box                       | Material                  | Insulation                       |
|------------------------|---------------------------|---------------------------|----------------------------------|
| Туре                   | Command                   | Rated current (A)         | 63                               |
| No. of poles           | 4P                        | Circuit breaker           | Rotary isolator                  |
| IP degree              | IP66/IP67/IP69            | Mechanical resistance     | IK08                             |
| Ambient temperature    | -25 +60 °C                | Lid screws (no. and type) | 4 insul. a 1/4 turn              |
| Holes entry            | 2 x M25/32 + 2 x M25/32   | Lockable                  | YES (max. 3 locks in ON and OFF) |
| Type of accessory      | Max. 2 auxiliary contacts | Current in AC22 (415V)    | 63                               |
| Current in AC23 (415V) | 63                        | Cable section             | Max 25 mm²                       |
| Outer dim. LxHxD (mm)  | 156x200x95                | Electrocod                | 1742                             |

### **DIMENSIONAL**