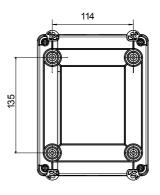

| Version                | Box                       | Material                  | Insulation                       |
|------------------------|---------------------------|---------------------------|----------------------------------|
| Туре                   | Command                   | Rated current (A)         | 63                               |
| No. of poles           | 4P                        | Circuit breaker           | Rotary isolator                  |
| IP degree              | IP66/IP67/IP69            | Mechanical resistance     | IK08                             |
| Ambient temperature    | -25 +60 °C                | Lid screws (no. and type) | 4 insul. a 1/4 turn              |
| Holes entry            | 2 x M25/32 + 2 x M25/32   | Lockable                  | YES (max. 3 locks in ON and OFF) |
| Type of accessory      | Max. 2 auxiliary contacts | Current in AC22 (415V)    | 63                               |
| Current in AC23 (415V) | 63                        | Cable section             | Max 25 mm²                       |
| Outer dim. LxHxD (mm)  | 156x200x95                | Electrocod                | 1742                             |

### **DIMENSIONAL**