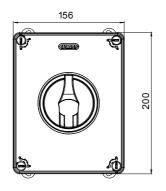

| Version                | Box                       | Material                  | Insulation                       |
|------------------------|---------------------------|---------------------------|----------------------------------|
| Туре                   | Command                   | Rated current (A)         | 63                               |
| No. of poles           | 4P                        | Circuit breaker           | Rotary isolator                  |
| IP degree              | IP66/IP67/IP69            | Mechanical resistance     | IK08                             |
| Ambient temperature    | -25 +60 °C                | Lid screws (no. and type) | 4 insul. a 1/4 turn              |
| Holes entry            | 2 x M25/32 + 2 x M25/32   | Lockable                  | YES (max. 3 locks in ON and OFF) |
| Type of accessory      | Max. 2 auxiliary contacts | Current in AC22 (415V)    | 63                               |
| Current in AC23 (415V) | 63                        | Cable section             | Max 25 mm²                       |
| Outer dim. LxHxD (mm)  | 156x200x95                | Electrocod                | 1742                             |

### **DIMENSIONAL**