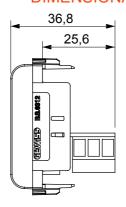

l, comfort management, technical alarm signalling and emergency lighting management. The ChoruSmart modular devices are available in five colours, glossy white, satin white, natural beige, satin black and lacquered titanium and in various sizes from 1/2, 1, 2 and 3 modules. Thanks to the mounting supports for rectangular, square and round boxes, endless combinations can be created with the ChoruSmart range of plates.

| Category   | Telephone socket-outlet | Description | 6 contacts    |
|------------|-------------------------|-------------|---------------|
| Colour     | Glossy white            | Standard    | British       |
| Connection | Screw-on terminals      | No. modules | 1             |
| Electrocod | 3721                    | Material    | Technopolymer |



## **DIMENSIONAL**





## STANDARDS/APPROVALS