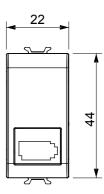

comfort management, technical alarm signalling and emergency lighting management. The ChoruSmart modular devices are available in five colours, glossy white, satin white, natural beige, satin black and lacquered titanium and in various sizes from 1/2, 1, 2 and 3 modules. Thanks to the mounting supports for rectangular, square and round boxes, endless combinations can be created with the ChoruSmart range of plates.

| Category   | Telephone socket-outlet | Description | 6 contacts    |
|------------|-------------------------|-------------|---------------|
| Colour     | Glossy white            | Standard    | British       |
| Connection | Screw-on terminals      | No. modules | 1             |
| Electrocod | 3721                    | Material    | Technopolymer |



## **DIMENSIONAL**





## STANDARDS/APPROVALS