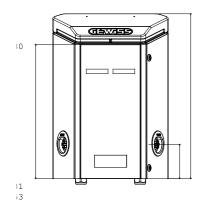

RAL 7011         |
| Power max.                           | 7,4 kW per socket     | Material                    | Steel sheet                      |
| Thermal-magnetic protection          | Currently not present | External treatments         | Anti-corrosion and anti-graffiti |
| Type of residual current protection  | Currently not present | IP degree                   | IP55                             |
| Power meter                          | Currently not present | Mechanical resistance       | IK10                             |
| DC Leakage check                     | Currently not present | Operating temperature       | -25 +50 °C                       |
| (Auto)restart electrical protections | Currently not present | Customizations              | Yes (front)                      |



## **DIMENSIONAL**





## **TECHNICAL SYMBOLOGY**

IP

IK

IP55

IK10

STANDARDS/APPROVALS

 $\epsilon$