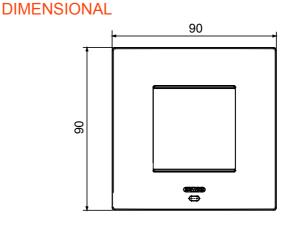

| Colour                                       | Light bronze                                                | Description         | 2 modules                                                            |
|----------------------------------------------|-------------------------------------------------------------|---------------------|----------------------------------------------------------------------|
| For support codes                            | GW16821N, GW16822N                                          | Power supply        | Via one of the suitable connected devices installed within it or via |
|                                              |                                                             |                     | dedicated power supply unit GWA1700                                  |
| Standard                                     | 2014/35/EU, 2014/30/EU, 2011/65/EU + 2015/863, EN           | Working temperature | -5 ÷ +45 °C                                                          |
|                                              | 62368-1, EN 55032, EN 55035, EN IEC 63000                   |                     |                                                                      |
| Relative humidity (non-condensative) Max 93% |                                                             | IP degree           | IP20                                                                 |
| Functions                                    | System information/status with messages on the display and  | Material            | Painted technopolymer                                                |
|                                              | notifications by RGB LED strips.                            |                     |                                                                      |
| Finishing                                    | Opaque finish                                               | Glow wire test      | 650 °C                                                               |
| Thermo-pressure with ball 70 °C              |                                                             | Family              | EGO SMART                                                            |
| User interface                               | The plate is equipped with a dot-matrix display and RGB LED |                     |                                                                      |
|                                              | strips                                                      |                     |                                                                      |