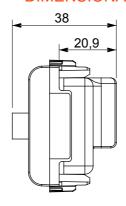

horuSmart range of plates.

| Category    | TV/SAT socket-outlet              | Description  | Direct                                |
|-------------|-----------------------------------|--------------|---------------------------------------|
| Colour      | Satin White                       | Attenuation  | 0 dB                                  |
| Connectors  | TV-SAT                            | Standard     | EN 60728-4; IEC 61169-2; IEC 61169-24 |
| No. modules | 2                                 | Cable fixing | With screw                            |
| Case        | Pressure casting zamak metal body | Electrocod   | 0131                                  |
| Material    | Technopolymer                     |              |                                       |



## **DIMENSIONAL**





## STANDARDS/APPROVALS