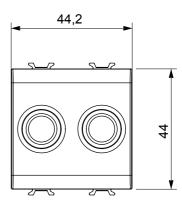

ruSmart range of plates.

| Category    | TV/SAT socket-outlet              | Description  | Direct                                |
|-------------|-----------------------------------|--------------|---------------------------------------|
| Colour      | Satin White                       | Attenuation  | 0 dB                                  |
| Connectors  | TV-SAT                            | Standard     | EN 60728-4; IEC 61169-2; IEC 61169-24 |
| No. modules | 2                                 | Cable fixing | With screw                            |
| Case        | Pressure casting zamak metal body | Electrocod   | 0131                                  |
| Material    | Technopolymer                     |              |                                       |



## **DIMENSIONAL**





## STANDARDS/APPROVALS