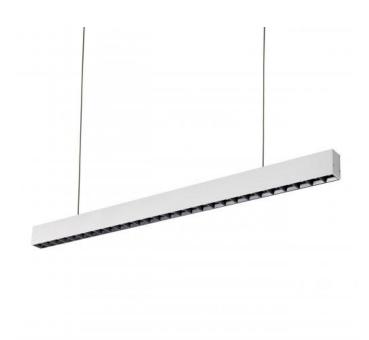

## **ALLDAY INSPIRE ONE**

W0JP10544

See more

LED luminaire ALLDAY INSPIRE ONE, with a power of 17 W, high light efficacy 145 lm/W. It is part of the ALLDAY INSPIRE series, which is characterised by modern design, high-quality materials and a wide range of components and accessories that allow for the personalisation of the luminaires. It is made of high-quality components, supported by a 5-year warranty. Lights up with neutral light - the most universal colour (4000K), which is suitable for the rooms we use on a daily basis, ensuring comfort during everyday activities. Narrow beam angle 80° gives directional light so that selected objects or surfaces can be better exposed. Suitable for both surface and suspended mounting.

| Power              | 17 W   | Voltage                   | 230 V         |
|--------------------|--------|---------------------------|---------------|
| Colour temperature | 4000 K | Colour of light           | Neutral white |
| Beam angle         | 80 °   | Degree of protection (IP) | IP20          |

## Technical data

| Code                         | W0JP10544                 |
|------------------------------|---------------------------|
| Power                        | 17 W                      |
| Nominal current              | 81 mA                     |
| Voltage                      | 230 V                     |
|                              | 17 kWh/1000h              |
| Frequency                    | 50HZ Hz                   |
| Protection class             | 1                         |
| Power supply included        | Yes                       |
| Manufacturer of power        | TRIDONIC                  |
| supply                       |                           |
| Power factor                 | 0.93                      |
| Useful luminous flux*        | 2465 lm (360°)            |
| Luminous flux**              | 2210 lm (360°)            |
| Lamp efficacy                | 145 lm/W                  |
| Colour temperature           | 4000 K                    |
| Colour of light              | Neutral white             |
| Beam angle                   | 80 °                      |
| RA                           | 80                        |
| Light source included        | +                         |
| Producer of LED diodes       | SAMSUNG                   |
| Uniformity of color SDCM max | 3                         |
| Dimmable                     | DALI                      |
| Working temperature range    | -20/+40 °                 |
| Lifespan                     | 50000 h                   |
| Housing material             | Aluminum                  |
| Degree of protection (IP)    | IP20                      |
| Colour                       | White                     |
| Dimension (AxBxC)            | 560X44X74 mm              |
| For use                      |                           |
| Assembly method              | On the ceiling, Suspended |
| Application                  | Inside                    |
| Made in                      | PL                        |
| Other                        | L90B10 - 74000h ,         |