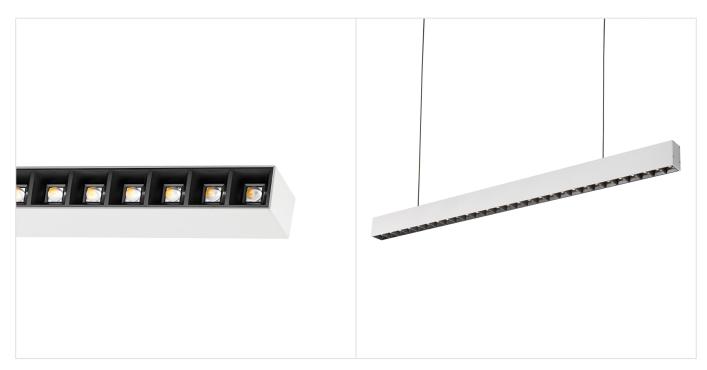

## **ALLDAY INSPIRE ONE**

W0JP10544

See more

LED luminaire ALLDAY INSPIRE ONE, with a power of 17 W, high light efficacy 145 lm/W. It is part of the ALLDAY INSPIRE series, which is characterised by modern design, high-quality materials and a wide range of components and accessories that allow for the personalisation of the luminaires. It is made of high-quality components, supported by a 5-year warranty. Lights up with neutral light - the most universal colour (4000K), which is suitable for the rooms we use on a daily basis, ensuring comfort during everyday activities. Narrow beam angle 80° gives directional light so that selected objects or surfaces can be better exposed. Suitable for both surface and suspended mounting.

## Technical data

| Code                         | W0JP10544                 |
|------------------------------|---------------------------|
| Power                        | 17 W                      |
| Nominal current              | 81 mA                     |
| Voltage                      | 230 V                     |
|                              | 17 kWh/1000h              |
| Frequency                    | 50HZ Hz                   |
| Protection class             | 1                         |
| Power supply included        | Yes                       |
| Manufacturer of power        | TRIDONIC                  |
| supply                       |                           |
| Power factor                 | 0.93                      |
| Useful luminous flux*        | 2465 lm (360°)            |
| Luminous flux**              | 2210 lm (360°)            |
| Lamp efficacy                | 145 lm/W                  |
| Colour temperature           | 4000 K                    |
| Colour of light              | Neutral white             |
| Beam angle                   | 80 °                      |
| RA                           | 80                        |
| Light source included        | +                         |
| Producer of LED diodes       | SAMSUNG                   |
| Uniformity of color SDCM max | 3                         |
| Dimmable                     | DALI                      |
| Working temperature range    | -20/+40 °                 |
| Lifespan                     | 50000 h                   |
| Housing material             | Aluminum                  |
| Degree of protection (IP)    | IP20                      |
| Colour                       | White                     |
| Dimension (AxBxC)            | 560X44X74 mm              |
| For use                      |                           |
| Assembly method              | On the ceiling, Suspended |
| Application                  | Inside                    |
| Made in                      | PL                        |
| Other                        | L90B10 - 74000h ,         |