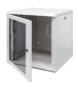

#### **DATA CENTER range**

Complete system for the connection and distribution of LAN networks in residential and tertiary sector environments. The range includes fibre optic solutions, wall panels, floor cabinets and copper wiring products. Data Center boards and cabinets are available in a wide choice of modularity and different depths (up to 1000 mm), for adapting to every application need.

Made with high quality materials (static flow at full load can reach 1000kg), the products are also characterised by their simple wiring (thanks to large internal volumes) and complete customisation, with removable and reversible front doors.

| Category              | 19" wall-mount cabinet | Material             | Steel           |
|-----------------------|------------------------|----------------------|-----------------|
| Finishing             | Textured               | Colour               | Grey (RAL 7035) |
| Cabling unity         | 15 U                   | Type of door         | Reversible      |
| Door opening          | 180°                   | Static load capacity | 50 Kilogram     |
| No. uprights          | 2                      | Depth (mm)           | 600 mm          |
| Outer dim. LxHxD (mm) | 600x740x600            | IP degree            | IP20            |
| Electrocod            | 3752                   |                      |                 |