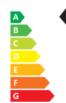

- Dimmable: No
- Energy Efficiency Class: A
- Luminous Efficacy (rated) (Nom): 210 lm/W
- Power (Nom): 2.3 W

• Nominal Lifetime (Nom): 50000 h

- SAP Weight Paper Unit (Case): 0.275 kg
- SAP Weight Paper Unit (Piece): 0.017 kg

## Weight & Materials

• Net Weight (Piece): 0.030 kg

Energy efficiency ranking / External awards

Further reading at: https://www.signify.com/global/ sustainability/sustainable-lighting © 2022 Signify Holding, All rights reserved.