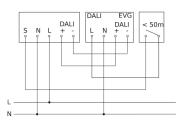

|
| Type of interconnection         | Master/master, Master/slave                                                                                         |
| Interconnection via             | Bluetooth, DALI bus                                                                                                 |
|                                 |                                                                                                                     |

# **True Presence**

DALI-2 APC - surface EAN 4007841 057954 Article number 057954



#### **Detection Zone**



Mögliche Montagehöhe: 2,00 m – 12,00 m Orange: True Presence Schwarz: Bewegung und Präsenz

#### **Dimension Drawing**



#### Master circuit diagram

## Master/slave interconnection circuit diagram