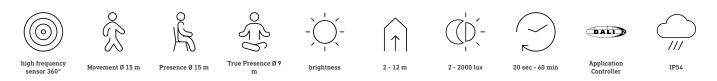

#### **Function description**

The world's first true presence detector! No unnecessary stay-ON times any more – no unnecessary electricity costs. Precision high-frequency measurement of the surrounding area provides 100 per-cent reliable detection. The True Presence detector reliably identifies whether persons are present or absent over an area of 64 m<sup>2</sup> – on the basis of the body's micro movements as well as human vital functions, such as breathing in and out, or shoulder movement. The new standard in building automation. Easy to control via app and Bluetooth.

| HF-system                                     | 7,2 GHz                                                                                                 |
|-----------------------------------------------|---------------------------------------------------------------------------------------------------------|
| Detection                                     | also through glass, wood and stud<br>walls                                                              |
| Detection angle                               | 360 °                                                                                                   |
| Angle of aperture                             | 160 °                                                                                                   |
| Sneak-by guard                                | Yes                                                                                                     |
| Capability of masking out individual segments | No                                                                                                      |
| Electronic scalability                        | Yes                                                                                                     |
| Mechanical scalability                        | No                                                                                                      |
| Reach, radial                                 | Ø 15 m (177 m²)                                                                                         |
| Reach, tangential                             | Ø 15 m (177 m²)                                                                                         |
| Reach, presence                               | Ø 15 m (177 m²)                                                                                         |
| True Presence reach                           | Ø 9 m (64 m²)                                                                                           |
| Transmitter power                             | < 1 mW                                                                                                  |
| Functions                                     | Selecting programmed lighting<br>scenarios, Semi-/fully automatic,<br>Constant-lighting control ON-OFF, |

|                                 | Lighting scenario, Manual ON / ON-<br>OFF, Neighbouring group function,<br>Normal / test mode, TouchDIM<br>function |
|---------------------------------|---------------------------------------------------------------------------------------------------------------------|
| Twilight setting                | 2 – 2000 lx                                                                                                         |
| Time setting                    | 20 s – 60 Min.                                                                                                      |
| Basic light level function      | Yes                                                                                                                 |
| Basic light level function time | 1-60 min, all night                                                                                                 |
| Main light adjustable           | 10 - 100 %                                                                                                          |
| Twilight setting TEACH          | Yes                                                                                                                 |
| Constant-lighting control       | Yes                                                                                                                 |
| Interconnection                 | Yes                                                                                                                 |
| Type of interconnection         | Master/master, Master/slave                                                                                         |
| Interconnection via             | Bluetooth, DALI bus                                                                                                 |
|                                 |                                                                                                                     |