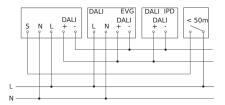

|
| Type of interconnection         | Master/master, Master/slave                                                                                         |
| Interconnection via             | Bluetooth, DALI bus                                                                                                 |
|                                 |                                                                                                                     |

# **True Presence**

DALI-2 APC - surface EAN 4007841 057954 Article number 057954



#### **Detection Zone**



Mögliche Montagehöhe: 2,00 m – 12,00 m Orange: True Presence Schwarz: Bewegung und Präsenz

#### **Dimension Drawing**



#### Master circuit diagram

## Master/slave interconnection circuit diagram