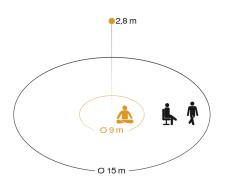

#### **Detection Zone**

Mögliche Montagehöhe: 2,00 m – 12,00 m Orange: True Presence Schwarz: Bewegung und Präsenz

| HF-system                                     | 7,2 GHz                                                                                                 |
|-----------------------------------------------|---------------------------------------------------------------------------------------------------------|
| Detection                                     | also through glass, wood and stud<br>walls                                                              |
| Detection angle                               | 360 °                                                                                                   |
| Angle of aperture                             | 160 °                                                                                                   |
| Sneak-by guard                                | Yes                                                                                                     |
| Capability of masking out individual segments | No                                                                                                      |
| Electronic scalability                        | Yes                                                                                                     |
| Mechanical scalability                        | No                                                                                                      |
| Reach, radial                                 | Ø 15 m (177 m²)                                                                                         |
| Reach, tangential                             | Ø 15 m (177 m²)                                                                                         |
| Reach, presence                               | Ø 15 m (177 m²)                                                                                         |
| True Presence reach                           | Ø 9 m (64 m²)                                                                                           |
| Transmitter power                             | < 1 mW                                                                                                  |
| Functions                                     | Selecting programmed lighting<br>scenarios, Semi-/fully automatic,<br>Constant-lighting control ON-OFF, |

#### **Technical specifications**

| Colour                     | white                                          |
|----------------------------|------------------------------------------------|
| Colour, RAL                | 9003                                           |
| Includes corner wall mount | No                                             |
| Installation site          | ceiling                                        |
| Installation               | Surface wiring, Ceiling                        |
| IP-rating                  | IP54                                           |
| Ambient temperature        | -20 – 50 °C                                    |
| Material                   | Plastic                                        |
| Mains power supply         | 220 – 240 V / 50 – 60 Hz                       |
| Number of Dali users       | 64                                             |
| Control output, Dali       | Addressable / broadcast 64 electronic ballasts |
| Sensor Technology          | High frequency                                 |
| Mounting height            | 2,00 – 12,00 m                                 |
| Mounting height max.       | 12,00 m                                        |
| Optimum mounting height    | 2,8 m                                          |
|                            |                                                |