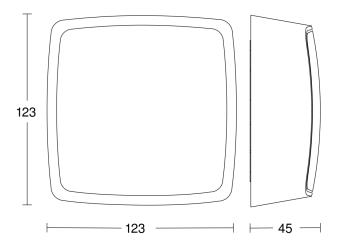

#### **Dimension Drawing**

#### **Technical specifications**

| Dimensions (L x W x H)  | 45 x 123 x 123 mm                                                                                                                                                                                                                                                                                                                                    |
|-------------------------|------------------------------------------------------------------------------------------------------------------------------------------------------------------------------------------------------------------------------------------------------------------------------------------------------------------------------------------------------|
| With motion detector    | Yes                                                                                                                                                                                                                                                                                                                                                  |
| Manufacturer's Warranty | 5 years                                                                                                                                                                                                                                                                                                                                              |
| Settings via            | Bluetooth                                                                                                                                                                                                                                                                                                                                            |
| With remote control     | No                                                                                                                                                                                                                                                                                                                                                   |
| Version                 | DALI-2 APC - surface                                                                                                                                                                                                                                                                                                                                 |
| PU1, EAN                | 4007841057954                                                                                                                                                                                                                                                                                                                                        |
| Туре                    | Presence detector                                                                                                                                                                                                                                                                                                                                    |
| Application, place      | Indoors                                                                                                                                                                                                                                                                                                                                              |
| Application, room       | classroom, lecture hall, one-person<br>office, open-plan office, high-bay<br>warehouse, production facilities,<br>conference room / meeting room,<br>hotel room, care room, duty room,<br>recreation room, dining hall / staff<br>restaurant, changing room,<br>kitchenette, sports hall, reception /<br>lobby, WC / washroom, warehouse,<br>Indoors |