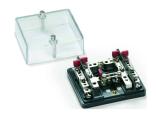

<sup>\*</sup> For meters with single-phase insertion\* Cable entry from the rear side with 4.1 mm hole\* Transparent front cover

## **DESCRIZIONE DEL PRODOTTO**

MCM.1/G Single-phase control terminal board, yellow color, rear-entry connection