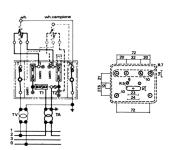

## Single-phase

control terminal board, yellow color, rear-entry connection

| Series                                                  | MCM                        |
|---------------------------------------------------------|----------------------------|
| Code                                                    | MC201G                     |
| Туре                                                    | MCM.1/G                    |
| HS code                                                 | 85369010                   |
| Colour                                                  | Yellow                     |
| TECHNICAL FEATURES                                      |                            |
| Function/Type                                           | Sectioning and measurement |
| Rated cross-section                                     | 6 mm²                      |
| Rated cross-section                                     |                            |
| Connecting capacity                                     |                            |
| Flexible wire                                           | 0.5-6 mm <sup>2</sup>      |
| Rigid wire                                              | 0.5-6 mm <sup>2</sup>      |
| Electrical characteristics according to IEC EN standard |                            |
| Maximum voltage AC/DC                                   | 500 V                      |
| Maximum current (rated cross-section)                   | 57 A                       |
| Protection degree                                       | IP20                       |
| Rated impulse withstand voltage / pollution degree      | 6 kV / 3                   |
| Insulation stripping length                             | =                          |
| Tightening torque value (nom. / max.)                   | 1.2 Nm                     |
| Dimension                                               | 85x95x48 mm (AxBxH)        |
| Plastic material                                        | Kelon UL94V-0              |
| ACCESSORIES                                             |                            |
| Protection cover                                        | -                          |
| APPROVALS AND MARKINGS                                  |                            |

<sup>\*</sup> For meters with single-phase insertion\* Cable entry from the rear side with 4.1 mm hole\* Transparent front cover

## **DESCRIZIONE DEL PRODOTTO**

MCM.1/G Single-phase control terminal board, yellow color, rear-entry connection