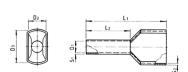

## Insulated twin ferrules, 2x1,5mm2, black

| Code    | WP90004   |
|---------|-----------|
| HS code | 85369010  |
| Colour  | Black     |
| Section |           |
| mm2     | 2,0 x 1,5 |
| D1      |           |
| mm      | 2,3       |
| D2      |           |
| mm      | 3,5       |
| D3      |           |
| mm      | 6,5       |
| L1      |           |
| mm      | 16,0      |
| L2      |           |
| mm      | 8,0       |
| S1      |           |
| mm      | 0,15      |
| S2      |           |
| mm      | 0,3       |
| Pcs Box | 500       |
|         |           |