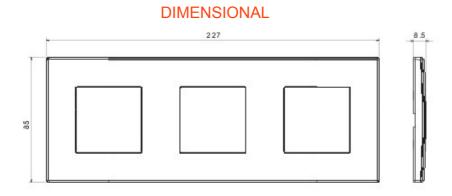

| Category                  | Plate         | Colour         | White               |
|---------------------------|---------------|----------------|---------------------|
| Material                  | Technopolymer | Finishing      | Glossy              |
| Description               | 3 gang        | Туре           | Horizontal/Vertical |
| Centre distance           | 71 mm         | Glow wire test | 650 °C              |
| Thermo-pressure with ball | 70 °C         | Standard       | EN 60669-1          |