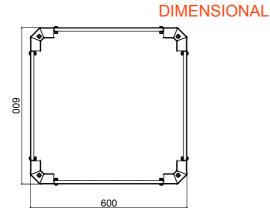

| Category              | Plinth for 19" floor-standing cabinets | Material              | Steel          |
|-----------------------|----------------------------------------|-----------------------|----------------|
| Finishing             | Wrinkle                                | Colour                | Black RAL 9005 |
| For 19" rack cabinets | GW38451, GW38452, GW38453              | Outer dim. LxHxD (mm) | 600x100x600    |
| Electrocod            | 3752                                   |                       |                |