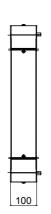

| Category              | Plinth for 19" floor-standing cabinets | Material              | Steel          |
|-----------------------|----------------------------------------|-----------------------|----------------|
| Finishing             | Wrinkle                                | Colour                | Black RAL 9005 |
| For 19" rack cabinets | GW38451, GW38452, GW38453              | Outer dim. LxHxD (mm) | 600x100x600    |
| Electrocod            | 3752                                   |                       |                |