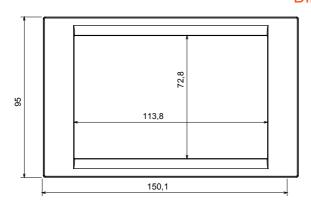

s with an Italian design, articulated into two families, GEO and LUX cover plates, available in many materials and finishes. The range is available in three colors: glossy white, satin black, painted titanium and fits in 3x3 inches (1-gang) and 3x6 inches (2-gang) British Standard boxes. Range expandable thanks to the Chorus modular devices.

| Family                    | GEO    | Description    | 2 gang        |
|---------------------------|--------|----------------|---------------|
| Colour                    | lvory  | Material       | Technopolymer |
| Finishing                 | Glossy | Glow wire test | 650 °C        |
| Thermo-pressure with ball | 70 °C  | Standard       | EN 60669-1    |
| Electrocod                | 0111   |                |               |

#### **DIMENSIONAL**







#### TECHNICAL SYMBOLOGY



## STANDARDS/APPROVALS