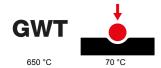

| Family                    | GEO    | Description    | 2 gang        |
|---------------------------|--------|----------------|---------------|
| Colour                    | lvory  | Material       | Technopolymer |
| Finishing                 | Glossy | Glow wire test | 650 °C        |
| Thermo-pressure with ball | 70 °C  | Standard       | EN 60669-1    |
| Electrocod                | 0111   |                |               |

#### TECHNICAL SYMBOLOGY