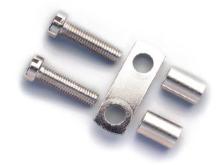

## **DESCRIZIONE DEL PRODOTTO**

POF/150/3 Permanent cross-connection, 3 poles for GPM.150