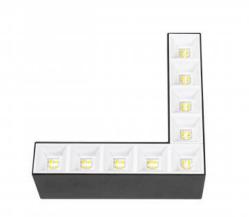

## **ALLDAY INSPIRE ELEMENTS L**

W0JP07705

See more

LED luminaire ALLDAY INSPIRE ELEMENTS L, with a power of 8 W, high light efficacy 105 lm/W. It is part of the ALLDAY INSPIRE series, which is characterised by modern design, high-quality materials and a wide range of components and accessories that allow for the personalisation of the luminaires. It is made of high-quality components, supported by a 5-year warranty. It also stands out for its very high colour rendering index RA>90. Lights up with neutral light - the most universal colour (4000K), which is suitable for the rooms we use on a daily basis, ensuring comfort during everyday activities. Narrow beam angle 50° gives directional light so that selected objects or surfaces can be better exposed.

| Power              | 8 W    | Voltage                   | 230 V         |
|--------------------|--------|---------------------------|---------------|
| Colour temperature | 4000 K | Colour of light           | Neutral white |
| Beam angle         | 50 °   | Degree of protection (IP) | IP20          |