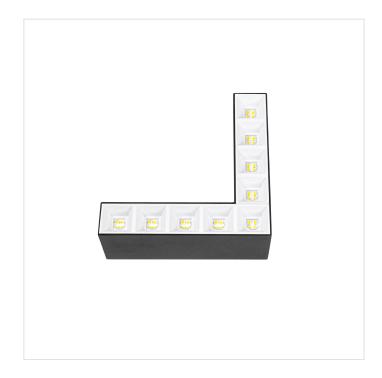

## **ALLDAY INSPIRE ELEMENTS L**

W0JP07705

See more

LED luminaire ALLDAY INSPIRE ELEMENTS L, with a power of 8 W, high light efficacy 105 lm/W. It is part of the ALLDAY INSPIRE series, which is characterised by modern design, high-quality materials and a wide range of components and accessories that allow for the personalisation of the luminaires. It is made of high-quality components, supported by a 5-year warranty. It also stands out for its very high colour rendering index RA>90. Lights up with neutral light - the most universal colour (4000K), which is suitable for the rooms we use on a daily basis, ensuring comfort during everyday activities. Narrow beam angle 50° gives directional light so that selected objects or surfaces can be better exposed.

## Technical data

| W0JP07705       | Code                            |
|-----------------|---------------------------------|
| 8 W             | Power                           |
| 62 mA           | Nominal current                 |
| 230 V           | Voltage                         |
| 8 kWh/1000h     | Energy consumption              |
| 50HZ Hz         | Frequency                       |
| I               | Protection class                |
| Yes             | Power supply included           |
|                 | Manufacturer of power<br>supply |
|                 | Power factor                    |
| 840 lm (360°)   | Useful luminous flux*           |
| 1625 lm (360°)  | Luminous flux**                 |
| 105 lm/W        | Lamp efficacy                   |
| 3600 cd         | Luminous intensity              |
| 4000 K          | Colour temperature              |
| Neutral white   | Colour of light                 |
| 50 °            | Beam angle                      |
| 90              | RA                              |
| +               | Light source included           |
| SAMSUNG         | Producer of LED diodes          |
| 3               | Uniformity of color SDCM max    |
| DALI            | Dimmable                        |
| -20/+40°        | Working temperature range       |
| 50000 h         | Lifespan                        |
| Aluminum        | Housing material                |
| IP20            | Degree of protection (IP)       |
| Black           | Colour                          |
| 202X202X74 mm   | Dimension (AxBxC)               |
|                 | For use                         |
|                 | Assembly method                 |
|                 | Application                     |
| . –             | Made in                         |
| L90B10 - 74000h | Other                           |
|                 |                                 |