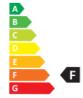

- Dimmable: No
- Energy Efficiency Class: F
- Luminous Efficacy (rated) (Nom): 95 lm/W
- Power (Nom): 4.9 W

• Nominal Lifetime (Nom): 15000 h

• SAP Weight Paper Unit (Case): 0.115 kg

- EU REACH SVHC declaration: Yes
- EU RoHS compliant: Yes

• Net Weight (Piece): 0.046 kg

Energy efficiency ranking / External awards