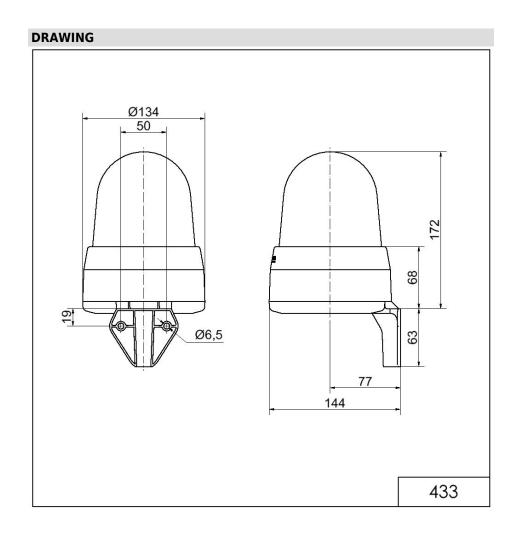

## LED Siren WM 32 tne 115-230VAC RD

| MECHANICAL DATA              |                             |
|------------------------------|-----------------------------|
| Length                       | 144 mm                      |
| Width                        | 134 mm                      |
| Height                       | 235 mm                      |
| Diameter                     | 134 mm                      |
| Materials                    | PC<br>PC/ABS                |
| Dome colour                  | Red                         |
| Housing colour               | Grey                        |
| Protection category          | IP65                        |
| Connection                   | Screw terminals             |
| cross-sectional area maximum | 1,50mm <sup>2</sup> / 16AWG |
| Cable entry                  | Membrane grommet            |
| Cable entry minimum          | d = 1 mm                    |
| Cable entry maximum          | d = 13 mm                   |
| Tension relief               | Present (conforms to VDE)   |
| Type of fixing               | Wall mounting               |
| Working temperature minimum  | -30°C                       |
| Working temperature maximum  | +50°C                       |
| Weight with packaging        | 685 g                       |
| Product weight               | 540 g                       |