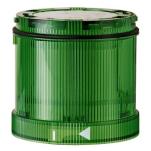

## KombiSIGN 71 / LED Perm. light ultrabright 644

## LED Perm. light ultrabright 24VDC GN

| MECHANICAL DATA             |       |
|-----------------------------|-------|
| Height                      | 66 mm |
| Diameter                    | 70 mm |
| Materials                   | PC    |
| Dome colour                 | Green |
| Protection category         | IP65  |
| Working temperature minimum | -20°C |
| Working temperature maximum | +50°C |
| Weight with packaging       | 82 g  |
| Product weight              | 67 g  |

| OPTICAL DATA         |                  |
|----------------------|------------------|
| Light source         | LED              |
| Light colour         | Green            |
| Optical signal image | Permanent        |
| Service life optical | 50,000 h maximum |