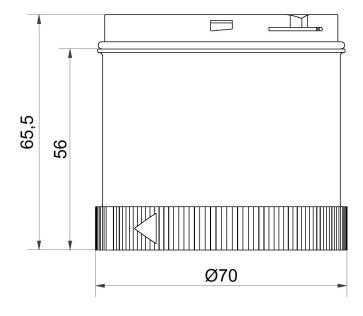

## LED Perm. light ultrabright 24VDC GN

| MECHANICAL DATA             |       |
|-----------------------------|-------|
| Height                      | 66 mm |
| Diameter                    | 70 mm |
| Materials                   | PC    |
| Dome colour                 | Green |
| Protection category         | IP65  |
| Working temperature minimum | -20°C |
| Working temperature maximum | +50°C |
| Weight with packaging       | 82 g  |
| Product weight              | 67 g  |

## **DRAWING**

For additional installation and mounting information, refer to the appropriate user guide at www.werma.com. This printed copy is for information only and is subject to alteration.