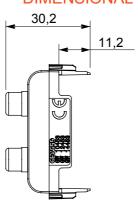

| Category    | Connector           | Description | Double RCA |
|-------------|---------------------|-------------|------------|
| Colour      | Natural satin beige | Standard    | EN 60958-3 |
| No. modules | 1                   | Electrocod  | 3720       |
| Material    | Technopolymer       |             |            |