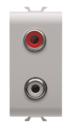

| Category    | Connector           | Description | Double RCA |
|-------------|---------------------|-------------|------------|
| Colour      | Natural satin beige | Standard    | EN 60958-3 |
| No. modules | 1                   | Electrocod  | 3720       |
| Material    | Technopolymer       |             |            |