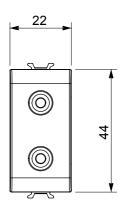

| Category    | Connector           | Description | Double RCA |
|-------------|---------------------|-------------|------------|
| Colour      | Natural satin beige | Standard    | EN 60958-3 |
| No. modules | 1                   | Electrocod  | 3720       |
| Material    | Technopolymer       |             |            |