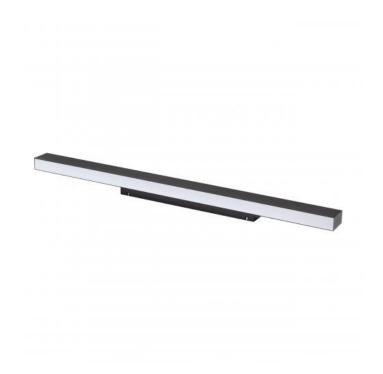

## **ALLDAY INSPIRE ONE IP44**

W0JP07137

more

LED luminaire ALLDAY INSPIRE ONE IP44, with a power of 17 W, high light efficacy 145 lm/W. It is part of the ALLDAY INSPIRE series, which is characterised by modern design, high-quality materials and a wide range of components and accessories that allow for the personalisation of the luminaires. It is made of high-quality components, supported by a 5-year warranty. It has a high IP44 rating, making it ideal for use in rooms with high humidity. Lights up with neutral light - the most universal colour (4000K), which is suitable for the rooms we use on a daily basis, ensuring comfort during everyday activities.

Lifespan 50000 h

Housing material **Aluminum** 

Degree of protection (IP) IP44

Colour Black

Dimension (AxBxC) 1685X66X74 mm

For use Inside

Assembly method NAŚCIENNY

Application Inside