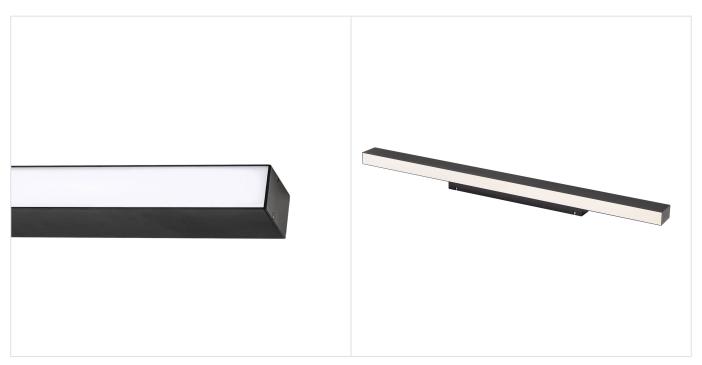

## **ALLDAY INSPIRE ONE IP44**

W0JP07137

more

LED luminaire ALLDAY INSPIRE ONE IP44, with a power of 17 W, high light efficacy 145 lm/W. It is part of the ALLDAY INSPIRE series, which is characterised by modern design, high-quality materials and a wide range of components and accessories that allow for the personalisation of the luminaires. It is made of high-quality components, supported by a 5-year warranty. It has a high IP44 rating, making it ideal for use in rooms with high humidity. Lights up with neutral light - the most universal colour (4000K), which is suitable for the rooms we use on a daily basis, ensuring comfort during everyday activities.

Lifespan 50000 h

Housing material **Aluminum** 

Degree of protection (IP) IP44

Colour Black

Dimension (AxBxC) 1685X66X74 mm

For use Inside

Assembly method NAŚCIENNY

Application Inside