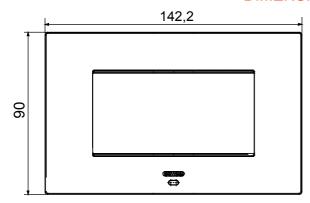

|                         |
| 650 °C                                                               | Glow wire test      | Opaque finish                                             | Finishing               |
| EGO SMART                                                            | Family              | 70 °C                                                     | Thermo-pressure with b  |
|                                                                      |                     | e plate is equipped with a dot-matrix display and RGB LED | User interface          |
|                                                                      |                     | strips                                                    |                         |

#### **DIMENSIONAL**





## **TECHNICAL SYMBOLOGY**



#### STANDARDS/APPROVALS