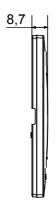

|                         |
| 650 °C                                                               | Glow wire test      | Opaque finish                                             | Finishing               |
| EGO SMART                                                            | Family              | 70 °C                                                     | Thermo-pressure with b  |
|                                                                      |                     | e plate is equipped with a dot-matrix display and RGB LED | User interface          |
|                                                                      |                     | strips                                                    |                         |

#### **DIMENSIONAL**





## **TECHNICAL SYMBOLOGY**



#### STANDARDS/APPROVALS