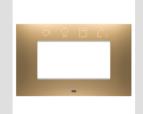

#### Connected SMART HOME

Smart plate can be used with Home Gateway for "CONNECTED SMART HOME" solutions. The EGO SMART plates integrate with the connected devices of the ChoruSmart system, they go beyond pure aesthetics and become an element of interaction with the user. The plates communicate with the other connected devices and, using RGB perimeter LED strips and a graphic display, can communicate operating statuses and any alarms detected by the smart functions that control the home to the user. The traditional EGO SMART and EGO plates can be used in the same system as they are designed to blend in perfectly.

| 4 modules                                                            | Description         | Gold                                                      | Colour                  |
|----------------------------------------------------------------------|---------------------|-----------------------------------------------------------|-------------------------|
| Via one of the suitable connected devices installed within it or via | Power supply        | GW16804N                                                  | For support codes       |
| dedicated power supply unit GWA1700                                  |                     |                                                           |                         |
| -5 ÷ +45 °C                                                          | Working temperature | 2014/35/EU, 2014/30/EU, 2011/65/EU + 2015/863, EN         | Standard                |
|                                                                      |                     | 62368-1, EN 55032, EN 55035, EN IEC 63000                 |                         |
| IP20                                                                 | IP degree           | ndensative) Max 93%                                       | Relative humidity (non- |
| Painted technopolymer                                                | Material            | ystem information/status with messages on the display and | Functions               |
|                                                                      |                     | notifications by RGB LED strips.                          |                         |
| 650 °C                                                               | Glow wire test      | Opaque finish                                             | Finishing               |
| EGO SMART                                                            | Family              | 70 °C                                                     | Thermo-pressure with b  |
|                                                                      |                     | e plate is equipped with a dot-matrix display and RGB LED | User interface          |
|                                                                      |                     | strips                                                    |                         |