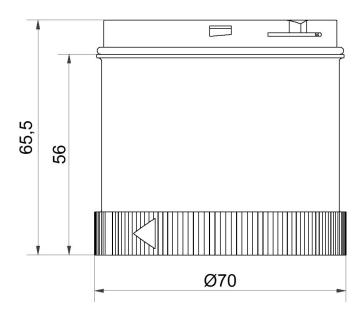

#### **DRAWING**

For additional installation and mounting information, refer to the appropriate user guide at www.werma.com. This printed copy is for information only and is subject to alteration.

# LED Blinking light element 24VAC/DC BU

Part No.: 644.510.75 Series: KombiSIGN 71

| MECHANICAL DATA             |       |
|-----------------------------|-------|
| Height                      | 66 mm |
| Diameter                    | 70 mm |
| Materials                   | PC    |
| Dome colour                 | Blue  |
| Protection category         | IP65  |
| Working temperature minimum | -20°C |
| Working temperature maximum | +50°C |
| Weight with packaging       | 73 g  |
| Product weight              | 59 g  |