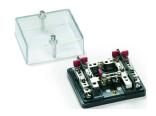

<sup>\*</sup> For meters with single-phase insertion\* Cable entry from the rear side with 4.1 mm hole\* Transparent front cover

## **DESCRIZIONE DEL PRODOTTO**

MCM.1/B Single-phase control terminal board, white color, rear-entry connection