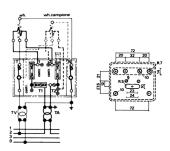

## Single-phase

control terminal board, white color, rear-entry connection

| Series                                                  | MCM                        |
|---------------------------------------------------------|----------------------------|
| Code                                                    | MC201B                     |
| Туре                                                    | MCM.1/B                    |
| Colour                                                  | White                      |
| HS code                                                 | 85369010                   |
| TECHNICAL FEATURES                                      |                            |
| Function/Type                                           | Sectioning and measurement |
| Rated cross-section                                     | 6 mm²                      |
| Rated cross-section                                     |                            |
| Connecting capacity                                     |                            |
| Flexible wire                                           | 0.5-6 mm²                  |
| Rigid wire                                              | 0.5-6 mm <sup>2</sup>      |
| Electrical characteristics according to IEC EN standard |                            |
| Maximum voltage AC/DC                                   | 500 V                      |
| Maximum current (rated cross-section)                   | 57 A                       |
| Protection degree                                       | IP20                       |
| Rated impulse withstand voltage / pollution degree      | 6 kV / 3                   |
| Insulation stripping length                             | =                          |
| Tightening torque value (nom. / max.)                   | 1.2 Nm                     |
| Dimension                                               | 85x95x48 mm (AxBxH)        |
| Plastic material                                        | Kelon UL94V-0              |
| ACCESSORIES                                             |                            |
| Protection cover                                        | -                          |
| APPROVALS AND MARKINGS                                  |                            |