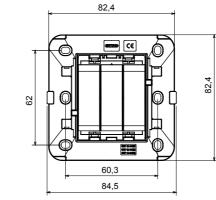

ightening capacity                        | min. 1,5 - max. 2,5            |
|                                 |                              | stranded cables (mm <sup>2</sup> )                  |                                |
| Terminal tightening capacity    | min. 1,5 - max. 2,5          |                                                     |                                |
| solid cables (mm <sup>2</sup> ) |                              |                                                     |                                |

## DIMENSIONAL

15,1

5.7

11,9



## TECHNICAL SYMBOLOGY



STANDARDS/APPROVALS



www.gewiss.com sat@gewiss.com Last update 20/04/2023 Data, measures, designs and pictures are shown only as informative purposes, and could be changed without previous notice