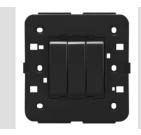

## CHORUSMART - Domestic range

Wiring devices system characterized by its profile and shape inspired to the Chorus family feeling. Wide range of plates with an Italian design, articulated into two families, GEO and LUX cover plates, available in many materials and finishes. The range is available in three colors: glossy white, satin black, painted titanium and fits in 3x3 inches (1-gang) and 3x6 inches (2-gang) British Standard boxes. Range expandable thanks to the Chorus modular devices.

| Category                        | 3 gang one-way switch        | Туре                                                | 3 gang                         |
|---------------------------------|------------------------------|-----------------------------------------------------|--------------------------------|
| Button key                      | Neutral                      | Colour                                              | Black                          |
| Description                     | 1P - 10AX                    | Voltage                                             | 250 V ac                       |
| Rated power of 230V LED lamps   | 100 W                        | Standard                                            | EN 60669-1                     |
| Resistance at test voltage      | 2000 V at 50 Hz for 1 minute | Insulation resistance                               | > 5 MOhm                       |
| Wiring terminals                | With screw                   | Prolonged operation switch (no.of position changes) | 40.000 at In 250 V ac cosφ=0,6 |
| Thermo-pressure with ball       | 125 °C                       | Glow Wire Test                                      | 850 °C                         |
| Terminal grip on cable traction | > 50 N                       | Terminal tightening capacity                        | min. 1,5 - max. 2,5            |
|                                 |                              | stranded cables (mm <sup>2</sup> )                  |                                |
| Terminal tightening capacity    | min. 1,5 - max. 2,5          |                                                     |                                |
| solid cables (mm <sup>2</sup> ) |                              |                                                     |                                |