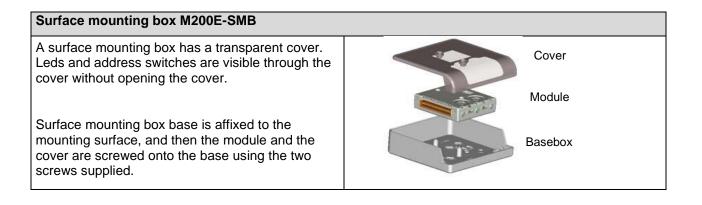

## **1** Surface Mounting Box

Surface Mounting Box EDM200E-SMB-KO (FFS06717061) box has a transparent cover that enables verification of address setting and visibility of LEDs, without cover removal.

#### **1.2 Module Mounting Methods**

The 200 series addressable modules can be mounted by using the Surface Mounting Box.