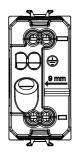

| Category    | SELV socket   | Description   | 2P - 6A - 24V polarised |
|-------------|---------------|---------------|-------------------------|
| Colour      | Satin black   | For plug pins | Flat                    |
| No. modules | 1             | Electrocod    | 0131                    |
| Material    | Technopolymer |               |                         |