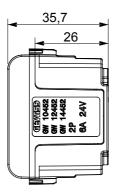

gement, technical alarm signalling and emergency lighting management. The ChoruSmart modular devices are available in five colours, glossy white, satin white, natural beige, satin black and lacquered titanium and in various sizes from 1/2, 1, 2 and 3 modules. Thanks to the mounting supports for rectangular, square and round boxes, endless combinations can be created with the ChoruSmart range of plates.

| Category    | SELV socket   | Description   | 2P - 6A - 24V polarised |
|-------------|---------------|---------------|-------------------------|
| Colour      | Satin black   | For plug pins | Flat                    |
| No. modules | 1             | Electrocod    | 0131                    |
| Material    | Technopolymer |               |                         |

## **DIMENSIONAL**







## STANDARDS/APPROVALS