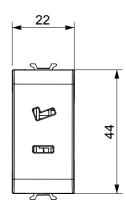

ment, technical alarm signalling and emergency lighting management. The ChoruSmart modular devices are available in five colours, glossy white, satin white, natural beige, satin black and lacquered titanium and in various sizes from 1/2, 1, 2 and 3 modules. Thanks to the mounting supports for rectangular, square and round boxes, endless combinations can be created with the ChoruSmart range of plates.

| Category    | SELV socket   | Description   | 2P - 6A - 24V polarised |
|-------------|---------------|---------------|-------------------------|
| Colour      | Satin black   | For plug pins | Flat                    |
| No. modules | 1             | Electrocod    | 0131                    |
| Material    | Technopolymer |               |                         |

## **DIMENSIONAL**







## STANDARDS/APPROVALS