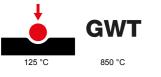

| Category                                                     | Push-button                  | Button key                                                         | With replaceable neutral lens  |
|--------------------------------------------------------------|------------------------------|--------------------------------------------------------------------|--------------------------------|
| Colour                                                       | Ivory                        | Description                                                        | 1P NO - 16A illuminable        |
| Voltage                                                      | 250 V ac                     | Standard                                                           | EN 60669-1                     |
| Resistance at test voltage                                   | 2000 V at 50 Hz for 1 minute | Insulation resistance                                              | > 5 MOhm                       |
| Wiring terminals                                             | With screw                   | Prolonged operation switch (no.of position changes)                | 40.000 at In 250 V ac cosφ=0,6 |
| Thermo-pressure with ball                                    | 125 °C                       | Glow Wire Test                                                     | 850 °C                         |
| Terminal grip on cable traction                              | > 50 N                       | Terminal tightening capacity<br>stranded cables (mm <sup>2</sup> ) | min. 0,75 - max. 2x4           |
| Terminal tightening capacity solid cables (mm <sup>2</sup> ) | min. 0,5 - max. 2x2,5        | No. modules                                                        | 2                              |
| Material                                                     | Technopolymer                |                                                                    |                                |